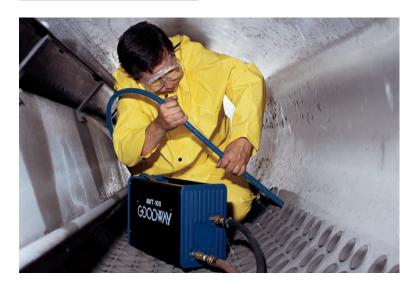

## Clean Tubes In Tight Locations

THE AWT-100 IS THE AIR POWERED SOLUTION FOR BETTER SYSTEM PERFORMANCE.