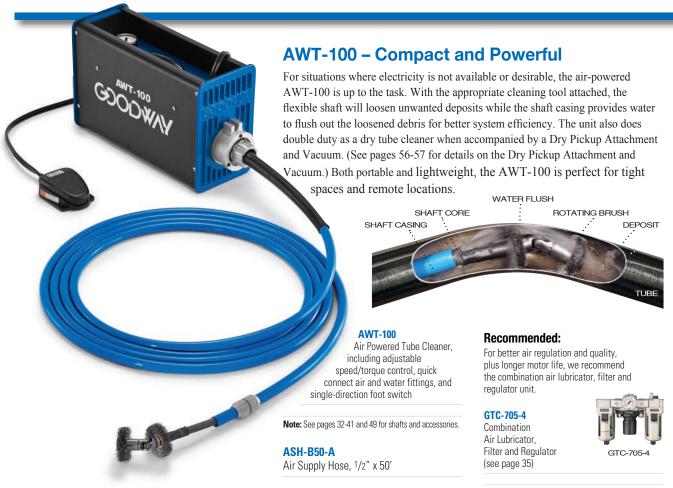

## Clean Tubes In Tight Locations

THE AWT-100 IS THE AIR POWERED SOLUTION FOR BETTER SYSTEM PERFORMANCE.

## **FEATURES**

- > Air powered
- > Compact
- > Speed/torque control to set shaft rotation to optimum speed for each application
- > Quick connect threadless shaft manifold
- > Interchangeable cleaning tools
- > Simultaneous water flush
- > Foot switch activation